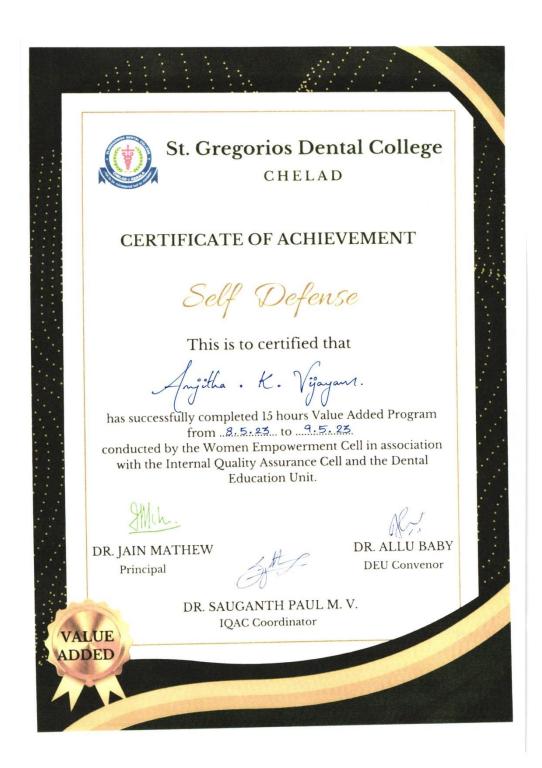

### ST. GREGORIOS DENTAL COLLEGE CHELAD, KOTHAMANGALAM

SGDC/ VAL/ 010/2022

27.09.2022

#### CIRCULAR

Subject: Value added program on EQUAL OPPORTUNITIES- BETTER FUTURE.

The Women Empowerment Cell, St. Gregorios Dental College is organizing a value added program entitled 'EQUAL OPPORTUNITIES- BETTER FUTURE' for Interns from 29.09.2022-01.10.2022 at the College Auditorium.