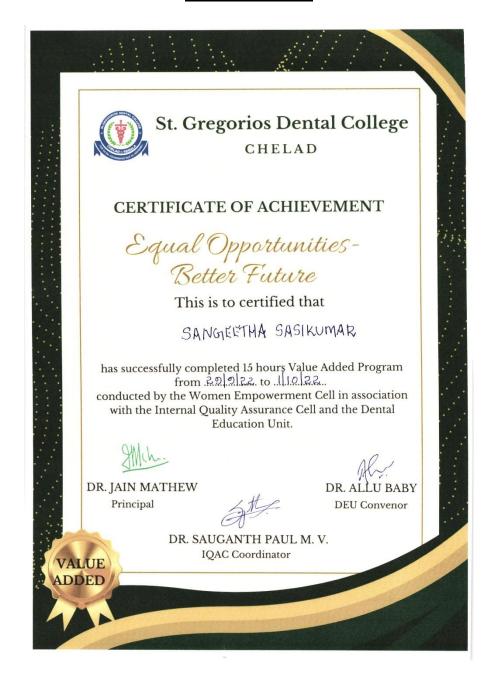

### **EQUAL OPPORTUNITIES- BETTER FUTURE**

 $Phone: 0485\text{-}2572531,\ 532,\ 9188952016,\ 9188952017$ 

#### CIRCULAR

Subject: Value added program on EQUAL OPPORTUNITIES- BETTER FUTURE.

The Women Empowerment Cell, St. Gregorios Dental College is organizing a value added program entitled 'EQUAL OPPORTUNITIES- BETTER FUTURE' for Interns from 29.09.2022-01.10.2022 at the College Auditorium.

#### **EQUAL OPPORTUNITIES- BETTER FUTURE**

29.09.2022-01.10.2022

| DATE       | TOPIC                                       |
|------------|---------------------------------------------|
|            | Understanding Equality                      |
| 29.09.2022 | 2. Inequality and Its Consequences          |
| 20.00.2022 | 3. Promoting Equal Opportunities            |
| 30.09.2022 | 4. Diversity and Inclusion in the Workplace |
| 01 10 2022 | 5. Overcoming Systemic Inequality           |
| 01.10.2022 | 6. Building a Future of Equality            |