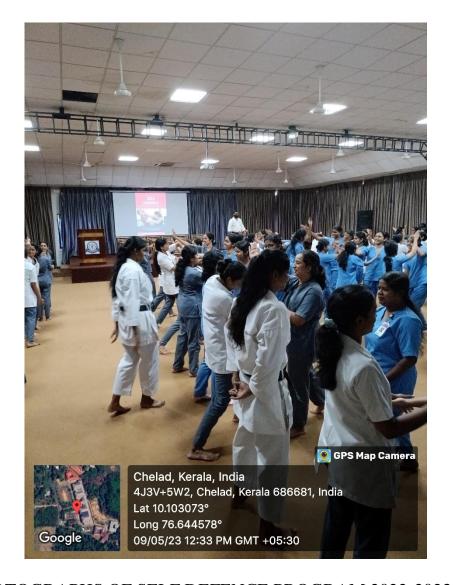

#### CIRCULAR

Subject: Value added program on EQUAL OPPORTUNITIES- BETTER FUTURE.

The Women Empowerment Cell, St. Gregorios Dental College is organizing a value added program entitled 'EQUAL OPPORTUNITIES- BETTER FUTURE' for Interns from 29.09.2022-01.10.2022 at the College Auditorium.

# WOMEN EMPOWERMENT CELL EQUAL OPPORTUNITIES- BETTER FUTURE

Course code: SGDC/VAL/010/2022

**Course duration:** 18 hours

Course schedule: 8:00am to 2:00 pm

Course period: September

Course dates: 29.09.2022-01.10.2022