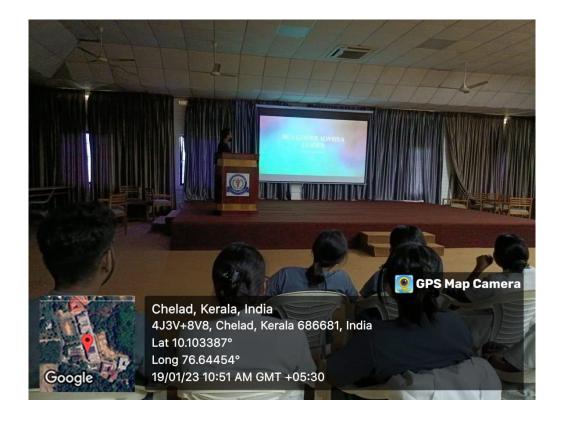

|         |        |
|        |                                              |         |        |
|        |                                              |         |        |

| CHIN)     | N            | le all        |
|-----------|--------------|---------------|
| PRINCIPAL | DEU Convenor | DEU Secretary |

 $Phone: 0485\hbox{-}2572531,\ 532,\ 9188952016,\ 9188952017$ 

#### UNDER THE MANAGEMENT OF MJSCE TRUST, PUTHENCRUZ

CHELAD, KOTHAMANGALAM, ERNAKULAM DIST, KERALA- 686681 (AFFILIATED TO KERALA UNIVERSITY OF HEALTH SCIENCES)

#### **CERTIFICATE**



Phone: 0485-2572531, 532, 9188952016, 9188952017

#### UNDER THE MANAGEMENT OF MJSCE TRUST, PUTHENCRUZ

CHELAD, KOTHAMANGALAM, ERNAKULAM DIST, KERALA- 686681 (AFFILIATED TO KERALA UNIVERSITY OF HEALTH SCIENCES)

#### **PHOTOGRAPH**



PHOTOGRAPH OF VALUE ADDED COURSE-'BE A LEADER, ALWAYS A LEADER'

Phone: 0485-2572531, 532, 9188952016, 9188952017



#### UNDER THE MANAGEMENT OF MJSCE TRUST, PUTHENCRUZ

CHELAD, KOTHAMANGALAM, ERNAKULAM DIST, KERALA- 686681 (AFFILIATED TO KERALA UNIVERSITY OF HEALTH SCIENCES)

### **MELODIOUS NOTES**

Phone: 0485-2572531, 532, 9188952016, 9188952017

#### ST. GREGORIOS DENTAL COLLEGE CHELAD, KOTHAMANGALAM

SGDC/VAL/003/2023 04.02.2023

#### CIRCULAR

Subject: Meladious Notes - program for first years.

Music Club, St. Gregorios Dental College is organizing an program entitled "Melodios Notes" for BDS first year students on 6.02.2023 - 7.02.2023 at 6 pm in college auditorium For further reference reach out to Mrs. Nima M Kalappura

Copy to

Notice board

Office

All department

Library