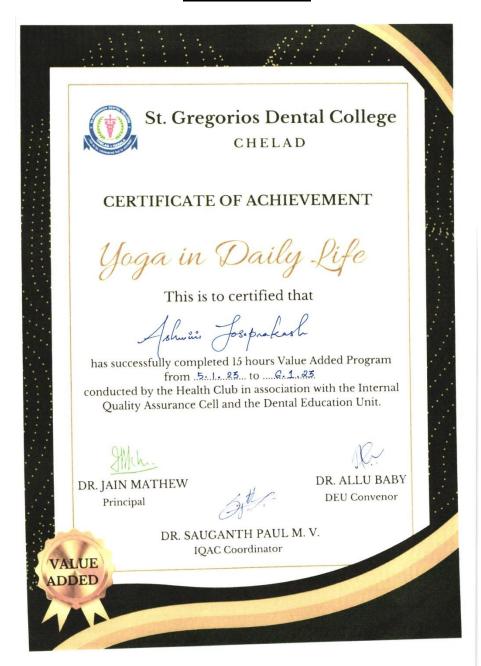

|         |
|        |                                                                      |           |         |
|        |                                                                      |           |         |
|        |                                                                      |           |         |
|        |                                                                      |           |         |

| SIII      | Ske          | Gura/c        |
|-----------|--------------|---------------|
| PRINCIPAL | DEU Convenor | DEU Secretary |

Phone: 0485-2572531, 532, 9188952016, 9188952017

#### UNDER THE MANAGEMENT OF MJSCE TRUST, PUTHENCRUZ

CHELAD, KOTHAMANGALAM, ERNAKULAM DIST, KERALA- 686681 (AFFILIATED TO KERALA UNIVERSITY OF HEALTH SCIENCES)

#### **CERTIFICATE**



Phone: 0485-2572531, 532, 9188952016, 9188952017

#### UNDER THE MANAGEMENT OF MJSCE TRUST, PUTHENCRUZ

CHELAD, KOTHAMANGALAM, ERNAKULAM DIST, KERALA- 686681 (AFFILIATED TO KERALA UNIVERSITY OF HEALTH SCIENCES)

#### **PHOTOS**



PHOTOGRAPH OF VALUE ADDED COURSE-'YOGA IN DAILY LIFE'

Phone: 0485-2572531, 532, 9188952016, 9188952017

#### UNDER THE MANAGEMENT OF MJSCE TRUST, PUTHENCRUZ

CHELAD, KOTHAMANGALAM, ERNAKULAM DIST, KERALA- 686681 (AFFILIATED TO KERALA UNIVERSITY OF HEALTH SCIENCES)

### BE A LEADER, ALWAYS A LEADER

Phone: 0485-2572531, 532, 9188952016, 9188952017

# ST. GREGORIOS DENTAL COLLEGE CHELAD, KOTHAMANGALAM

SGDC/ VAL/ 002/2023

17.01.2023

#### CIRCULAR

Subject: Value added program on BE A LEADER, ALWAYS A LEADER.

The internal Quality Assurance Cell, St. Gregorios